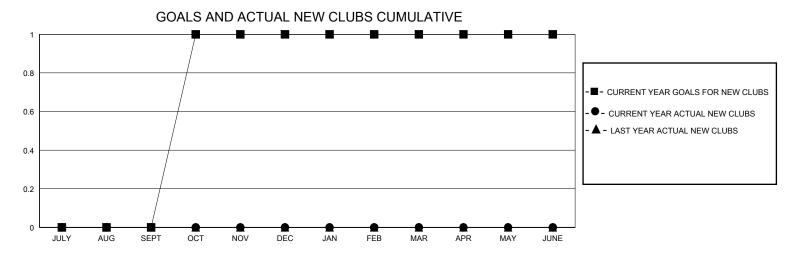

## District 8 I

Results as of: 5/31/2024

| GMT:                  |               |           | GMT CA        |                       |                        |                         |                                                    |
|-----------------------|---------------|-----------|---------------|-----------------------|------------------------|-------------------------|----------------------------------------------------|
|                       | Club          | s         |               | Members               |                        |                         |                                                    |
| RESULTS FOR 2023-2024 |               |           |               | RESULTS FOR 2023-2024 |                        |                         |                                                    |
| QUARTER               | NEW CLUB GOAL | NEW CLUBS | DROPPED CLUBS | QUARTER MEME          | BER GROWTH NET<br>GOAL | MEMBER GROWTH<br>ACTUAL | DROPPED<br>MEMBERS ACTUAL<br>(including transfers) |
| JULY/AUG/SEPT         | 0             | 0         | 0             | JULY/AUG/SEPT         | 5                      | 13                      | 8                                                  |
| OCT/NOV/DEC           | 1             | 0         | 0             | OCT/NOV/DEC           | 2                      | 16                      | 3                                                  |
| JAN/FEB/MAR           | 0             | 0         | 0             | JAN/FEB/MAR           | 5                      | 22                      | 21                                                 |
| APR/MAY/JUNE          | 0             | 0         | 0             | APR/MAY/JUNE          | 5                      | 2                       | 7                                                  |