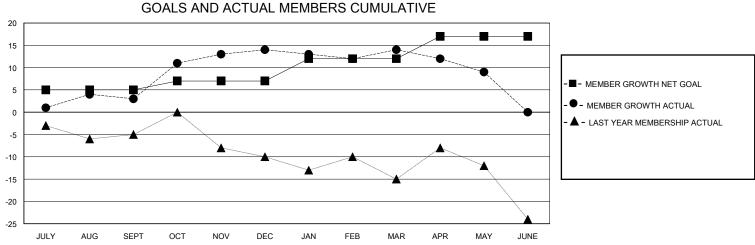

## District 8 I

Results as of: 5/31/2024

| GMT:                  |               |           | GMT CA        |                       |                        |                         |                                                    |
|-----------------------|---------------|-----------|---------------|-----------------------|------------------------|-------------------------|----------------------------------------------------|
|                       | Club          | s         |               | Members               |                        |                         |                                                    |
| RESULTS FOR 2023-2024 |               |           |               | RESULTS FOR 2023-2024 |                        |                         |                                                    |
| QUARTER               | NEW CLUB GOAL | NEW CLUBS | DROPPED CLUBS | QUARTER MEME          | BER GROWTH NET<br>GOAL | MEMBER GROWTH<br>ACTUAL | DROPPED<br>MEMBERS ACTUAL<br>(including transfers) |
| JULY/AUG/SEPT         | 0             | 0         | 0             | JULY/AUG/SEPT         | 5                      | 13                      | 8                                                  |
| OCT/NOV/DEC           | 1             | 0         | 0             | OCT/NOV/DEC           | 2                      | 16                      | 3                                                  |
| JAN/FEB/MAR           | 0             | 0         | 0             | JAN/FEB/MAR           | 5                      | 22                      | 21                                                 |
| APR/MAY/JUNE          | 0             | 0         | 0             | APR/MAY/JUNE          | 5                      | 2                       | 7                                                  |